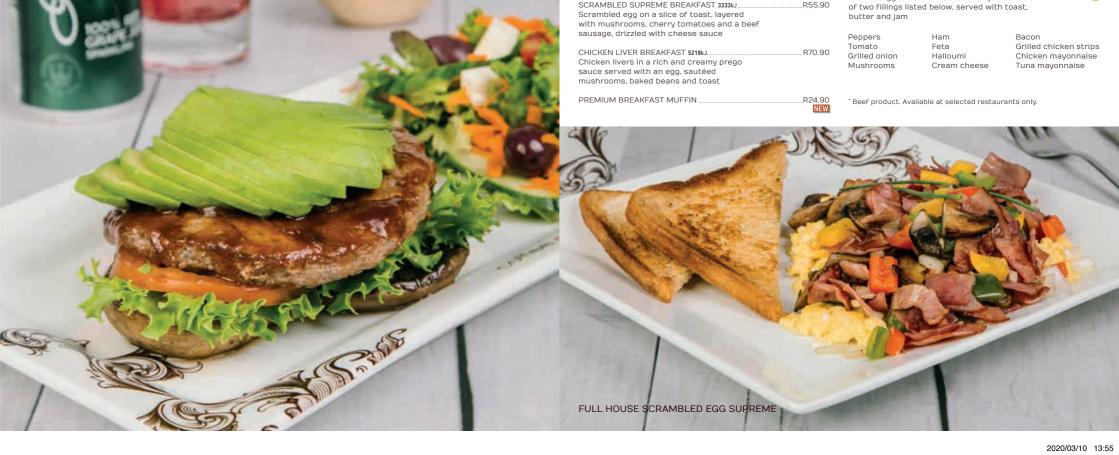

Toast can be made with white, brown, low-GI or rye bread. Eggs can be fried, scrambled or poached. Bacon can be substituted for macon".

| THE DOCTOR'S CHOICE 3174(J Two eggs, bacon, grilled tomato and toast, served with butter and jam | R45.90  | Scrambled egg la  | AMBLED EGG SUPREM<br>ayered with bacon, har<br>oms, onion and toast,<br>er and iam | m,       |
|--------------------------------------------------------------------------------------------------|---------|-------------------|------------------------------------------------------------------------------------|----------|
| EARLY RISER 3771kJ                                                                               | R60.90  |                   |                                                                                    |          |
| Two eggs, bacon, pork or beef banger, grilled tomato and toast, served with butter and jam       |         |                   | BREAKFAST WRAP 365<br>Filled with bacon bits, ond diced tomato                     |          |
| ALL-ROUNDER BREAKFAST 4663kJ                                                                     | R67.90  |                   |                                                                                    |          |
| Two eggs, bacon, pork or beef banger,                                                            |         | CLASSIC FRENCH    | I TOAST 3337kJ                                                                     |          |
| hash brown, spicy tomato and onion relish                                                        |         |                   | nch toast topped with                                                              | n bacon  |
| and toast, served with butter and jam                                                            |         | bits and maple-f  |                                                                                    |          |
|                                                                                                  |         | Add cheese        |                                                                                    |          |
| TOAST AND TOPPING                                                                                | R29.90  | Add banana        |                                                                                    |          |
| Two slices of toast with your choice of                                                          |         | Add halloumi      |                                                                                    |          |
| either Marmite®, Anchovette® or jam                                                              |         |                   |                                                                                    |          |
| Add cheese                                                                                       | +R14.90 | WHOLESOME HEA     | ALTH BREAKFAST 3009k.                                                              | J        |
|                                                                                                  |         |                   | nurt and honey, served                                                             | d        |
| POACHED EGGS BENEDICT 2289kJ                                                                     | R55.90  | with seasonal fro | uit salad and muesli                                                               |          |
| English muffin halves topped with ham, two poached eggs and hollandaise sauce                    |         |                   |                                                                                    |          |
| podched eggs and nonandaise sauce                                                                |         |                   |                                                                                    |          |
| SCRAMBLED SUPREME BREAKFAST 3333kJ                                                               | R55.90  |                   | ese omelette with you<br>ted below, served with                                    |          |
| Scrambled egg on a slice of toast, layered                                                       |         | butter and jam    | ted below, served with                                                             | i tuast, |
| with mushrooms, cherry tomatoes and a beef                                                       |         | buccer and Jami   |                                                                                    |          |
| sausage, drizzled with cheese sauce                                                              |         | Peppers           | Ham                                                                                | Bacor    |
|                                                                                                  |         | Tomato            | Feta                                                                               | Grille   |
| CHICKEN LIVER BREAKFAST 5218kJ                                                                   | R70.90  | Grilled onion     | Halloumi                                                                           | Chick    |
| Chicken livers in a rich and creamy prego                                                        |         | Mushrooms         | Cream cheese                                                                       | Tuna     |
| sauce served with an egg, sautéed                                                                |         |                   | 0.00 0110000                                                                       | · aria   |
| mushrooms, baked beans and toast                                                                 |         |                   |                                                                                    |          |