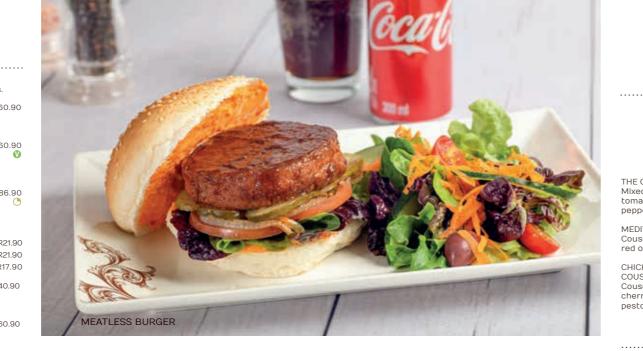

#### RURGERS

All burgers are served with a side portion of chips or a side portion of sweet potato chips or a side portion of Greek salad.

Bacon can be substituted for macon\*.

| CLASSIC BEEF 34286J. A 1509 beef patty served on a base of lettuce, comato, gherkin and grilled onion with BBQ and Thousand Island sauce, all on a fresh sesame seed bun | R72.90  | GRILLED CHICKEN 3662kJ.  A 150g chicken fillet served on a base of lettuce, tomato, gherkin and grilled onion with tangy mayonnaise and Thousand Island sauce, all on a fresh sesame seed bun | R71.  |
|--------------------------------------------------------------------------------------------------------------------------------------------------------------------------|---------|-----------------------------------------------------------------------------------------------------------------------------------------------------------------------------------------------|-------|
| BEEFY CHEESE 4187kJ                                                                                                                                                      | R77.90  | LOW-CARB BURGER 3331kJ                                                                                                                                                                        | R91.9 |
| Add bacon                                                                                                                                                                | +R20.90 | MEATLESS BURGER 2568kJ                                                                                                                                                                        | R129  |
| CHICKEN PREGO ROLL 2903kJ                                                                                                                                                | R89.90  | Beyond Meat® burger patty served on a base of<br>lettuce, tomato, gherkin and grilled onion rings<br>with sriracha vegan mayo and BBQ sauce, all on a<br>fresh sesame seed bun                |       |
| Substitute chicken with steak                                                                                                                                            | +R10.00 | * Beef product. Available at selected restaurants only.                                                                                                                                       |       |
|                                                                                                                                                                          | WR.     | APS                                                                                                                                                                                           |       |