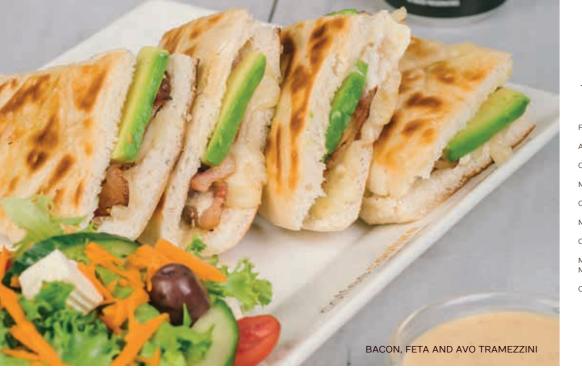

#### **TRAMEZZINIS**

All tramezzinis are served with a side portion of chips or a side portion of sweet potato chips or a side portion of Greek salad. All our tramezzinis are made with free-range eggs and can be fried or scrambled. Bacon can be substituted for macon'.

| CHICKEN MAYONNAISE 4024kJ  | R81.90  |
|----------------------------|---------|
|                            | NEW     |
| BACON AND EGG 4778kJ       | R89.90  |
|                            | NEW     |
| BACON AND CHEESE 4545kJ    | R88.90  |
|                            | NEW     |
| BACON, AVO AND FETA 5989kJ | R92 90  |
| DAOON, AVO AND I ETA 37070 | NEW (A) |