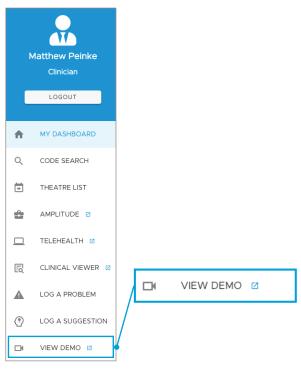

To find out more about the functionality of the MyPatients app, please view a short demo which explains the different features that are available.

The video can be accessed by way of the quicklink menu or via this link:

https://live.mediclinic.tv/mypdrs

Mediclinic encourages feedback on our applications to ensure that we continue to deliver quality solutions to our customers and affiliates. Users who wish to provide suggestions or feedback on the MyPatients app can do so within the app by clicking on the hamburger menu on the left-hand side and scrolling down to 'LOG A SUGGESTION'.