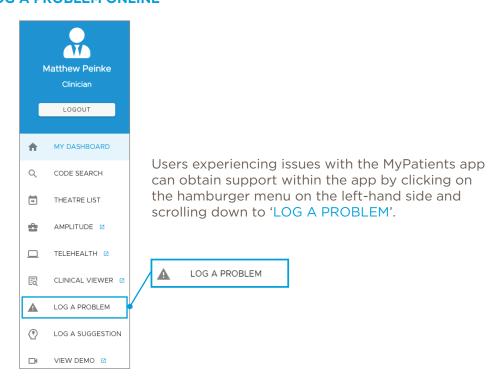

g the MyPatients app, please contact the Mediclinic Service Desk via one of the following channels:

- **6** 086 012 2123
- servicedesk@mediclinic.co.za
- © 087 240 6010









To find out more about the functionality of the MyPatients app, please view a short demo which explains the different features that are available.

The video can be accessed by way of the quicklink menu or via this link:

https://live.mediclinic.tv/mypdrs

Mediclinic encourages feedback on our applications to ensure that we continue to deliver quality solutions to our customers and affiliates. Users who wish to provide suggestions or feedback on the MyPatients app can do so within the app by clicking on the hamburger menu on the left-hand side and scrolling down to 'LOG A SUGGESTION'.

# **LOG A PROBLEM ONLINE**