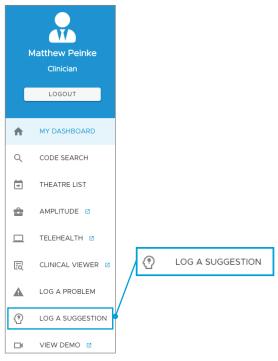

https://live.mediclinic.tv/mypdrs

Mediclinic encourages feedback on our applications to ensure that we continue to deliver quality solutions to our customers and affiliates. Users who wish to provide suggestions or feedback on the MyPatients app can do so within the app by clicking on the hamburger menu on the left-hand side and scrolling down to 'LOG A SUGGESTION'.