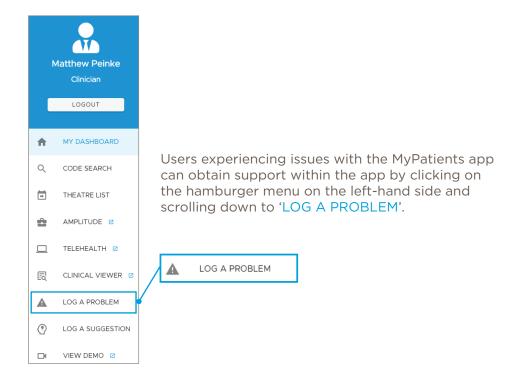

ing the MyPatients app, please contact the Mediclinic Service Desk via one of the following channels:

- **\** 086 012 2123
- servicedesk@mediclinic.co.za
- © 087 240 6010









To find out more about the functionality of the MyPatients app, please view a short demo which explains the different features that are available.

The video can be accessed by way of the quicklink menu or via this link:

https://live.mediclinic.tv/mypdrs

Mediclinic encourages feedback on our applications to ensure that we continue to deliver quality solutions to our customers and affiliates. Users who wish to provide suggestions or feedback on the MyPatients app can do so within the app by clicking on the hamburger menu on the left-hand side and scrolling down to 'LOG A SUGGESTION'.

### LOG A PROBLEM ONLINE