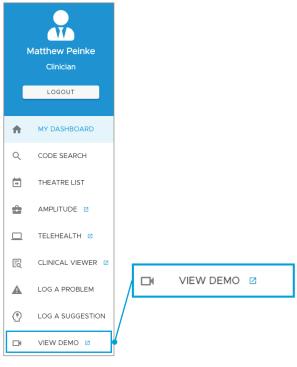

To find out more about the functionality of the MyPatients app, please view a short demo which explains the different features that are available.

The video can be accessed by way of the quicklink menu or via this link:

https://live.mediclinic.tv/mypdrs

Mediclinic encourages feedback on our applications to ensure that we continue to deliver quality solutions to our customers and affiliates. Users who wish to provide suggestions or feedback on the MyPatients app can do so within the app by clicking on the hamburger menu on the left-hand side and scrolling down to 'LOG A SUGGESTION'.