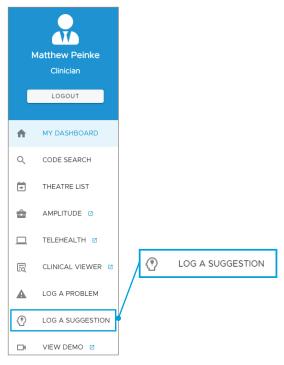

https://live.mediclinic.tv/mypdrs

Mediclinic encourages feedback on our applications to ensure that we continue to deliver quality solutions to our customers and affiliates. Users who wish to provide suggestions or feedback on the MyPatients app can do so within the app by clicking on the hamburger menu on the left-hand side and scrolling down to 'LOG A SUGGESTION'.