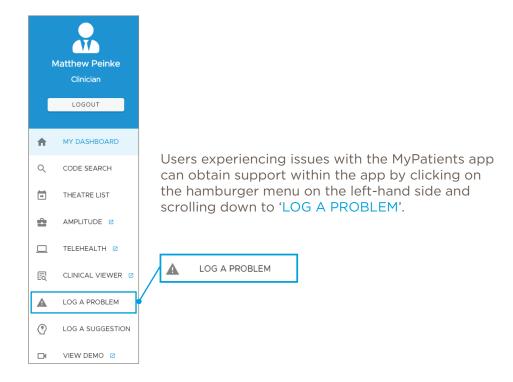

ing the MyPatients app, please contact the Mediclinic Service Desk via one of the following channels:

- **6** 086 012 2123
- servicedesk@mediclinic.co.za
- © 087 240 6010









To find out more about the functionality of the MyPatients app, please view a short demo which explains the different features that are available.

The video can be accessed by way of the quicklink menu or via this link:

https://live.mediclinic.tv/mypdrs

Mediclinic encourages feedback on our applications to ensure that we continue to deliver quality solutions to our customers and affiliates. Users who wish to provide suggestions or feedback on the MyPatients app can do so within the app by clicking on the hamburger menu on the left-hand side and scrolling down to 'LOG A SUGGESTION'.

### LOG A PROBLEM ONLINE